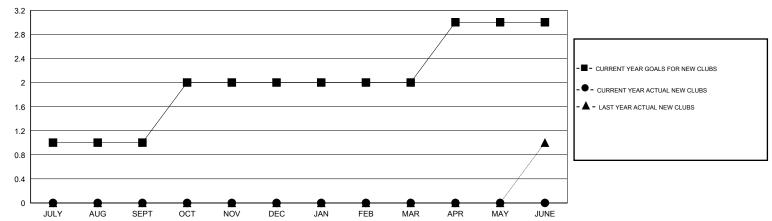

#### GOALS AND ACTUAL NEW CLUBS CUMULATIVE

## **LOCATION WASHINGTON**

GMT CA 1

|               |                  | Clubs            |                  |                  | Members               |                    |                                     |                    |                  |
|---------------|------------------|------------------|------------------|------------------|-----------------------|--------------------|-------------------------------------|--------------------|------------------|
|               | RESUL            | TS FOR 2014-2015 |                  |                  | RESULTS FOR 2014-2015 |                    |                                     |                    |                  |
| QUARTER       | NEW CLUB<br>GOAL | NEW CLUBS        | DROPPED<br>CLUBS | NET<br>GAIN/LOSS | QUARTER               | NEW MEMBER<br>GOAL | CHARTER AND<br>NEW MEMBERS<br>ADDED | DROPPED<br>MEMBERS | NET<br>GAIN/LOSS |
| JULY/AUG/SEPT | 1                | 0                | 0                | 0                | JULY/AUG/SEPT         | 45                 | 15                                  | 43                 | -28              |
| OCT/NOV/DEC   | 1                | 0                | 0                | 0                | OCT/NOV/DEC           | 45                 | 24                                  | 20                 | 4                |
| JAN/FEB/MAR   | 0                | 0                | 0                | 0                | JAN/FEB/MAR           | 20                 | 0                                   | 0                  | 0                |
| APR/MAY/JUNE  | 1                | 0                | 0                | 0                | APR/MAY/JUNE          | 45                 | 0                                   | 0                  | 0                |