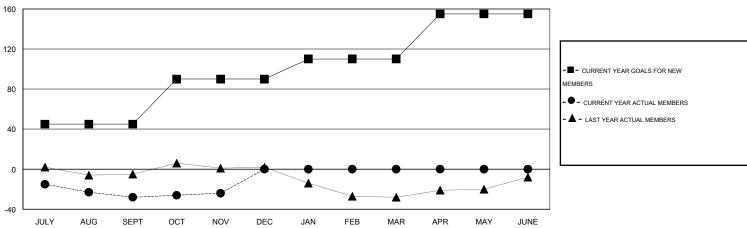

#### GOALS AND ACTUAL MEMBERS CUMULATIVE

| DROPPED CLUBS: 0  DROPPED MEMBERS |    | 20 CLUBS OF 48 ADDED 1 OR MORE NEW MEMBERS | GENDER DISTRIBU<br>MALE<br>FEMALE | TION<br>1,058 (77.40%)<br>309 (22.60%) |     |
|-----------------------------------|----|--------------------------------------------|-----------------------------------|----------------------------------------|-----|
| DECEASED                          | 9  | CLICK HERE FOR HEALTH                      | FAMILY UNIT MEMBERS               |                                        | 202 |
| CLUB CANCELLED                    | 0  | ASSESSMENT DATA                            |                                   | 99                                     |     |
| OTHER                             | 54 |                                            | HEAD OF HOUSEHOLD                 |                                        |     |
| TOTAL                             | 63 |                                            | NON-HEAD OF HOUSEHOLD             | 103                                    |     |

## **LOCATION WASHINGTON**

GMT CA 1

|               |                  | Clubs            |                  |                  | Members               |                    |                                     |                    |                  |
|---------------|------------------|------------------|------------------|------------------|-----------------------|--------------------|-------------------------------------|--------------------|------------------|
|               | RESUL            | TS FOR 2014-2015 |                  |                  | RESULTS FOR 2014-2015 |                    |                                     |                    |                  |
| QUARTER       | NEW CLUB<br>GOAL | NEW CLUBS        | DROPPED<br>CLUBS | NET<br>GAIN/LOSS | QUARTER               | NEW MEMBER<br>GOAL | CHARTER AND<br>NEW MEMBERS<br>ADDED | DROPPED<br>MEMBERS | NET<br>GAIN/LOSS |
| JULY/AUG/SEPT | 1                | 0                | 0                | 0                | JULY/AUG/SEPT         | 45                 | 15                                  | 43                 | -28              |
| OCT/NOV/DEC   | 1                | 0                | 0                | 0                | OCT/NOV/DEC           | 45                 | 24                                  | 20                 | 4                |
| JAN/FEB/MAR   | 0                | 0                | 0                | 0                | JAN/FEB/MAR           | 20                 | 0                                   | 0                  | 0                |
| APR/MAY/JUNE  | 1                | 0                | 0                | 0                | APR/MAY/JUNE          | 45                 | 0                                   | 0                  | 0                |